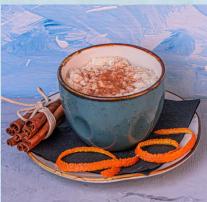

### TIRAMISU

Lady Fingers dipped in espresso | layered Mascarpone cream | topped with powdered sugar and cocoa 7.15

LATTES

CAFE LATTE espresso | steamed milk 5.95

VANILLA LATTE classic vanilla syrup 5.95

BAKLAVA LATTE amaretto | honey 5.95 COFFEE ICARUS DRIP COFFEE 3.79 GREEK COFFEE 4.00 AMERICANO 3.50 CORTADO 4.00 DOUBLE ESPRESSO 3.00