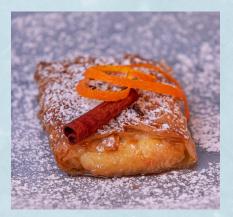

## GREEK CUSTARD PIE

warm custard | wrapped in phyllo | smothered in homemade syrup 8.30